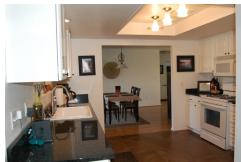

Lovely detached home in 55+ community. Updated floors throughout, granite kitchen counters, dual pane windows, wood burning fireplace with gas starter, dining room that opens to a tiled patio overlooking the green belt & a wonderful light-filled space off the kitchen which can be used as an office, art studio etc. A must see property in this well-managed, beautifully landscaped development.