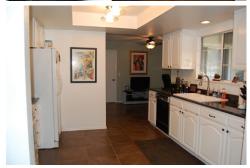

Lovely detached home in 55+ community. Updated floors throughout, granite kitchen counters, dual pane windows, wood burning fireplace with gas starter, dining room that opens to a tiled patio overlooking the green belt & a wonderful light-filled space off the kitchen which can be used as an office, art studio etc. A must see property in this well-managed, beautifully landscaped development.